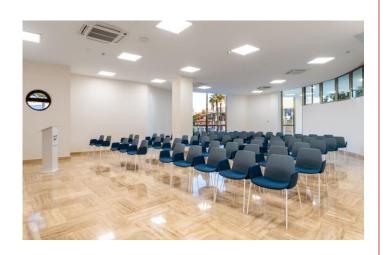

#### **TACORONTE**

Theatre style: 35 pax Boardroom: 20 pax

U-shape : 20 pax Classroom : 24 pax

Banquet : --- Cocktail : ---

Measurements: 60 m<sup>2</sup> Height: 2,80 m