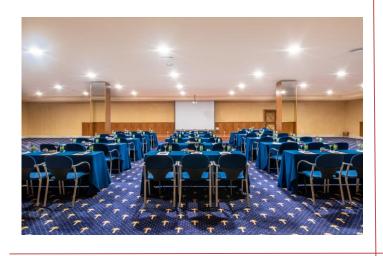

#### **TABURIENTE I**

Theatre style: 400 pax Boardroom: 60 pax

U-shape: 50 pax Classroom: 200 pax

Banquet: 304 pax Cocktail: 400 pax

Measurements: 715 m<sup>2</sup> Height: 2,98 m