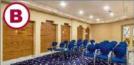

9 large meeting rooms from 17 m2 to more than 857 m2, with capacity to accommodate up to 500 people. All of them have air conditioning, free Wi-Fi and high-speed Internet connection. Our technicians can also offer you the best audiovisual material for your event.

#### **TABURIENTE I**

Theatre style: 400 pax Boardroom: 60 pax

U-shape: 50 pax Classroom: 200 pax

Banquet: 304 pax Cocktail: 400 pax

Measurements: 715 m<sup>2</sup> Height: 2,98 m