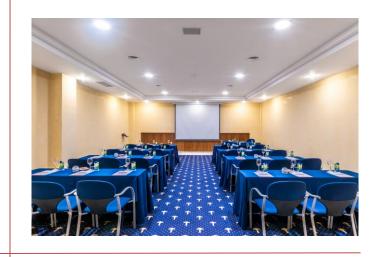

9 large meeting rooms from 17 m2 to more than 857 m2, with capacity to accommodate up to 500 people. All of them have air conditioning, free Wi-Fi and high-speed Internet connection. Our technicians can also offer you the best audiovisual material for your event.

#### **TABURIENTE I**

Theatre style: 400 pax Boardroom: 60 pax

U-shape: 50 pax Classroom: 200 pax

Banquet: 304 pax Cocktail: 400 pax

Measurements: 715 m<sup>2</sup> Height: 2,98 m