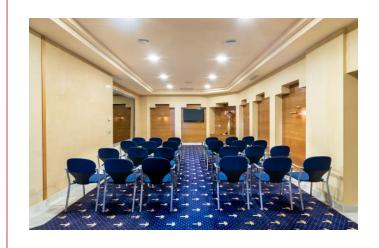

#### **ACHAMÁN**

Theatre style: 35 pax Boardroom: 18 pax

U-shape: 15 pax Classroom: 18 pax

Banquet: --- Cocktail: ---

Measurements: 50 m<sup>2</sup> Height: 3,00 m