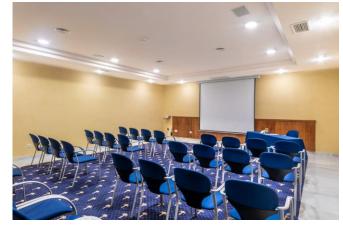

9 large meeting rooms from 17 m2 to more than 857 m2, with capacity to accommodate up to 500 people. All of them have air conditioning, free Wi-Fi and high-speed Internet connection. Our technicians can also offer you the best audiovisual material for your event.

#### **TABURIENTE I**

Theatre style: 400 pax Boardroom: 60 pax

U-shape: 50 pax Classroom: 200 pax

Banquet: 304 pax Cocktail: 400 pax

Measurements: 715 m<sup>2</sup> Height: 2,98 m