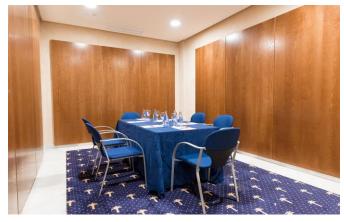

#### **TABURIENTE II Y III**

Theatre style: 8 pax Boardroom: 4 pax

U-shape : 6 pax Classroom : 6 pax

Banquet: --- Cocktail: ---

Measurements: 17 m<sup>2</sup> Height: 2,98 m

#### **TACORONTE**

Theatre style: 35 pax Boardroom: 20 pax

U-shape : 20 pax Classroom : 24 pax

Banquet : --- Cocktail : ---

Measurements: 60 m<sup>2</sup> Height: 2,80 m