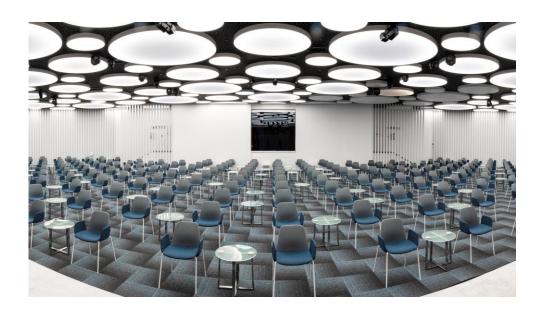

#### **LAS OLAS**

Theatre style: 500 pax Boardroom: 72 pax

U-shape: 42 pax Classroom: 150 pax

Banquet: 300 pax Cocktail: 350 pax

Measurements: 818 m<sup>2</sup> Height: 4,64 m

U-Shape : --- pax Classroom : --- pax