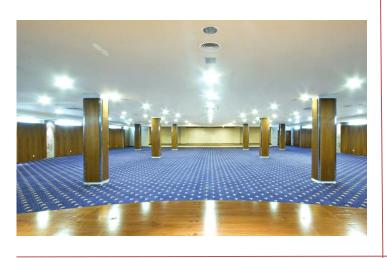

#### **GARAJONAY**

Theatre style: 110 pax Boardroom: 45 pax

U-shape: 48 pax Classroom: 63 pax

Banquet: 170 pax Cocktail: 250 pax

Measurements: 857 m<sup>2</sup> Height: 2,98 m